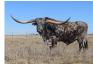

## **ML PAINTED SABLE**

Date of Birth: 11/19/2018 Registration 1: CAI315904 Breeder: Moss Longhorns Owner: Rockin RB Ranch

ML Painted Sable is stunning! Measuring just shy of 70" TTT & 89 7/8" TH. Sable is striking with her black and white coloring and size. Nice strong base & length to her horn. Her Sire is G&L Painted Savage who traces back to ZD Kelly. Her Dam goes back to Bolt Action Star and Peacemaker 44.