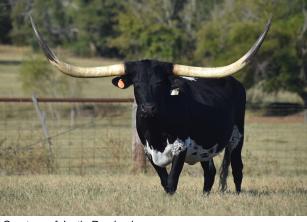

## **ML PAINTED SABLE**

Date of Birth: 11/19/2018 Registration 1: CAI315904 Breeder: Moss Longhorns Owner: Rockin RB Ranch

ML Painted Sable is stunning! Measuring just shy of 70" TTT & 89 7/8" TH. Sable is striking with her black and white coloring and size. Nice strong base & length to her horn. Her Sire is G&L Painted Savage who traces back to ZD Kelly. Her Dam goes back to Bolt Action Star and Peacemaker 44.

**Total Horn:** 96.5000 on 10/12/2023 75.0000 on 12/16/2024 TTT: Composite: 168.1875 on 10/12/2023

ML PAINTED SABLE

**G&L PAINTED SAVAGE** 

ML RUBBERNECKER

Courtesy of Justin Rombeck

**G&L SCULLY** 

**G&L SMITTEN KITTEN** 