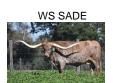

WS SADE Date of Birth: **Registration 1:** Breeder: **Owner:** 

04/29/2013 CI288638 TOM A. SMITH Rockin RB Ranch

Courtesy of Justin Rombeck

Sade is an absolute beauty! First let's start with her characteristics; over 92" TTT of twisty horn, big body, unbelievable milking ability & she raises incredible calves. Sade's coloring passes well into her offspring. We just weaned her BR Jungle Jim bull calf & eager to watch his development.