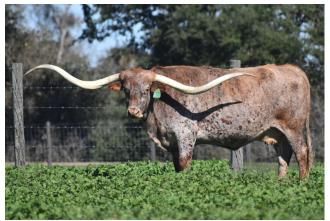

WS SADE Date of Birth: **Registration 1:** Breeder: **Owner:** 

04/29/2013 CI288638 TOM A. SMITH Rockin RB Ranch

Courtesy of Justin Rombeck

Sade is an absolute beauty! First let's start with her characteristics; over 92" TTT of twisty horn, big body, unbelievable milking ability & she raises incredible calves. Sade's coloring passes well into her offspring. We just weaned her BR Jungle Jim bull calf & eager to watch his development.

On her top side, Smooth Operator 000 brings in

**Total Horn:** TTT: **Right Base:**  107.0000 on 10/25/2023 92.7500 on 10/25/2023 11.6250 on 08/24/2021

SMOOTH OPERATOR 000

Sharp Shooter 542

J S OVERDRIVE

HORSESHOE J SHOW AM