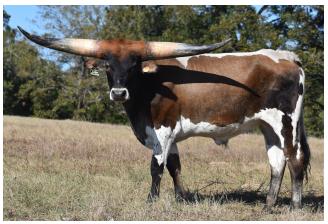

## **RB Little Ricky**

Date of Birth: 09/23/2022 **Registration 1:** BI105552

Little Ricky is an absolute sweetheart! He has really warmed up to being scratched and loved on. He will come up to you in pasture and ask for attention. Little Ricky has some beautiful white markings on his backside and underbelly while his chest, neck and legs have started showing more of a gray coloring. He is big bodied and tall like his dam and has her soft deposition. Overall, we are very happy with his coloring and confirmation. We are