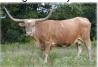

TTT:

04/06/2020 CI325615 \$ Bill and Judy Meridith Rockin RB Ranch

Courtesy of Justin Rombeck

JBR ECLIPSE

Cowgirl is a gentle, quiet cow. Takes cubes from your hand. She calved easily with her first heifer. She is easy to load in the trailer & work in the pens/chute. She is 65.750" TTT and over 92" TH! She will add some great genetics to your program.