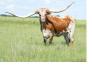

TTT:

04/06/2020 CI325615 \$ Bill and Judy Meridith Rockin RB Ranch

Courtesy of Justin Rombeck

JBR ECLIPSE

Cowgirl is a gentle, quiet cow. Takes cubes from your hand. She calved easily with her first heifer. She is easy to load in the trailer & work in the pens/chute. She is 65.750" TTT and over 92" TH! She will add some great genetics to your program.