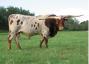

TTT:

04/06/2020 CI325615 \$ Bill and Judy Meridith Rockin RB Ranch

Courtesy of Justin Rombeck

JBR ECLIPSE

Cowgirl is a gentle, quiet cow. Takes cubes from your hand. She calved easily with her first heifer. She is easy to load in the trailer & work in the pens/chute. She is 65.750" TTT and over 92" TH! She will add some great genetics to your program.