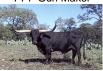

TTT:

04/06/2020 CI325615 \$ Bill and Judy Meridith Rockin RB Ranch

Courtesy of Justin Rombeck

JBR ECLIPSE

Cowgirl is a gentle, quiet cow. Takes cubes from your hand. She calved easily with her first heifer. She is easy to load in the trailer & work in the pens/chute. She is 65.750" TTT and over 92" TH! She will add some great genetics to your program.