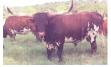

TTT:

04/06/2020 CI325615 \$ Bill and Judy Meridith Rockin RB Ranch

Courtesy of Justin Rombeck

JBR ECLIPSE

Cowgirl is a gentle, quiet cow. Takes cubes from your hand. She calved easily with her first heifer. She is easy to load in the trailer & work in the pens/chute. She is 65.750" TTT and over 92" TH! She will add some great genetics to your program.