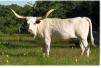

TTT:

04/06/2020 CI325615 \$ Bill and Judy Meridith Rockin RB Ranch

Courtesy of Justin Rombeck

JBR ECLIPSE

Cowgirl is a gentle, quiet cow. Takes cubes from your hand. She calved easily with her first heifer. She is easy to load in the trailer & work in the pens/chute. She is 65.750" TTT and over 92" TH! She will add some great genetics to your program.