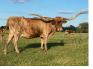

TTT:

04/06/2020 CI325615 \$ Bill and Judy Meridith Rockin RB Ranch

Courtesy of Justin Rombeck

JBR ECLIPSE

Cowgirl is a gentle, quiet cow. Takes cubes from your hand. She calved easily with her first heifer. She is easy to load in the trailer & work in the pens/chute. She is 65.750" TTT and over 92" TH! She will add some great genetics to your program.